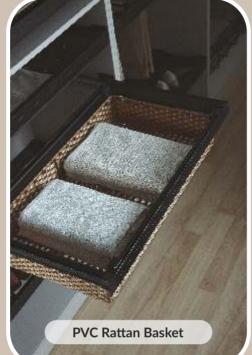

es designed to redefine your living spaces.

Melding contemporary aesthetics with functionality, each wardrobe is a testament to IVAS's commitment to elegance and efficiency. The sleek sliding doors, available in a spectrum of sophisticated finishes, effortlessly unveil a world of organized tranquility within. Serene is more than furniture; it's an embodiment of tailored living, offering intelligent storage solutions and customizable compartments to suit your lifestyle. Transform your space with Serene – where every detail is crafted for a harmonious blend of style and serenity, exclusively from IVAS.



SLIDING WARDROBES







# Handle



Knob









## Handle



# Knob









Handle



Knob









Handle



Knob









Handle



Knob



# PAIR WITH MODERN ACCESSORIES





























| SERENE COLLECTION |                                        |                                    |  |  |  |  |
|-------------------|----------------------------------------|------------------------------------|--|--|--|--|
| CODE              | FINISH                                 | SIZE (center to center)<br>(in mm) |  |  |  |  |
| CH-451            | ALUMINIUM, BROWN, FULL MATT LACQUER    | 160                                |  |  |  |  |
| CH-452            | ALUMINIUM, BROWN, FULL MATT LACQUER    | 160                                |  |  |  |  |
| CH-11401          | SS                                     | 160                                |  |  |  |  |
| KN-05             | CHROME PLATED, FULL MATT LACQUER, GREY | 16                                 |  |  |  |