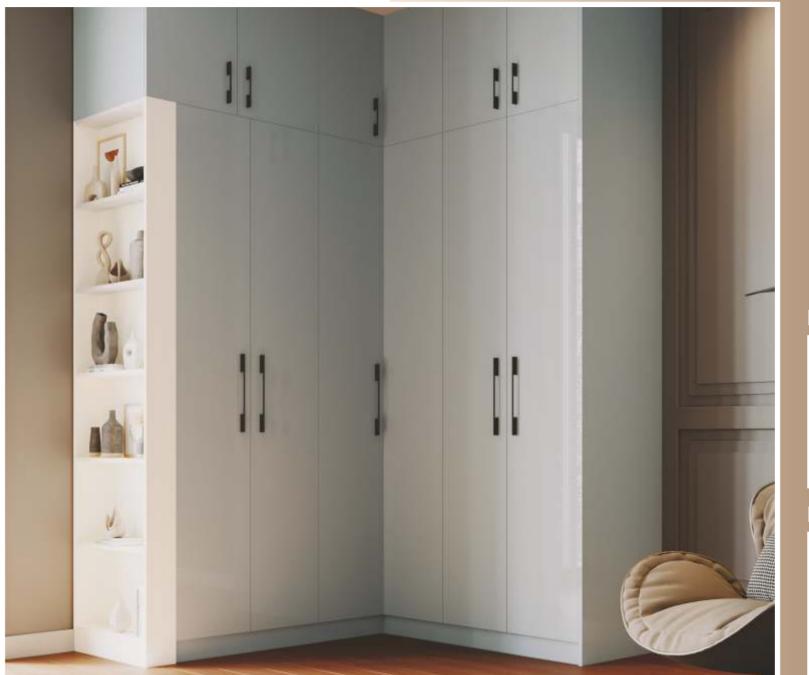

**FINISHES:** Suede Finish Laminate | High Gloss Laminate | Exclusive Laminate | Supermatt Finish Acrylic Gloss, Matt & Metallic Finish | Acryglass Finish | PU Paint Finish

Experience the harmonious blend of style and functionality in our latest collection of hinged wardrobes.

Embrace the essence of effortless organization with sleek designs that elevate any space. Crafted with precision and attention to detail, Harmony offers a range of versatile options to suit every taste and lifestyle. From modern minimalism to timeless elegance, each wardrobe is thoughtfully designed to enhance your living environemnt.

Experience the perfect fusion of form and function with IVAS's Harmony collection, where simplicity meets sophistication in the art of wardrobe craftsmanship.