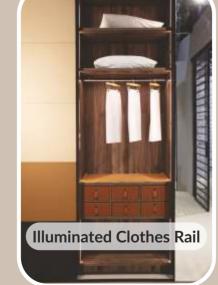

f opulence and functionality in our latest collection of premium modular sliding wardrobes. Immerse yourself in the epitome of luxury, where meticulous craftsmanship meets cutting-edge design. Regal transcends conventional wardrobe concepts, offering a customizable and sophisticated storage solution tailored to your lifestyle. The collection's modular design ensures adaptability, allowing you to curate a space that reflects your unique taste. Elevate your living experience with Regal's exquisite finishes and refined aesthetics, as IVAS continues to set the benchmark for unparalleled elegance and innovation in the world of wardrobes.



FLOOR TO CEILING WARDROBES









S-1200









AIR SYSTEM

S-1200 AIR B









S-300



















S-720



# PAIR WITH MODERN ACCESSORIES











#### COLOURS & FINISHES - INFILL MATERIAL



- Suede Finish Laminate
- High Gloss Laminate
- Exclusive Laminate
- Super Matte Laminate
- PU Paint
- 4mm Clear Glass
- 4mm Extra Clear Glass
- 4mm Back Painted Glass
- Gloss & Matte

- 4mm Grey/Tinted Glass
- 4mm Clear Mirror Glass
- 4mm Extra Clear Mirror Glass
- 5mm Extra Clear Fluted Glass
- 5mm Brown Tinted Fluted Glass
- 5mm Tinted M.O.P. Grey/Brown Fabric Glass
- 5mm Brown One-way Reflective Glass
- 5mm Gold One-way Reflective Glass

## REGAL COLLECTION

| SLIDING<br>PROFILE | LIGHT<br>BRONZE | BLACK<br>MATTE | SILVER   | DARK<br>BRONZE | LOCKABLE | HANDLE   |
|--------------------|-----------------|----------------|----------|----------------|----------|----------|
| S-1200             | <b>~</b>        | ~              | ×