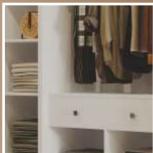

#### HOW TO SELECT THE RIGHT WARDROBE

Evaluate internal

organization:

Assess your storage requirements:

Begin by evaluating your storage needs. Consider the types of items you'll be storing, such as clothing, accessories, shoes, and other belongings. Determine the quantity and variety of items to ensure you choose a wardrobe with adequate space and suitable compartments.

Measure your space:

Measure the available Look for wardrobes that offer efficient internal space in your room with our experts where the organization options. Consider features like wardrobe will be placed. Consider ceiling height, hanging rods, adjustable wall width, and depth. shelves, drawers, and This will help you accessory determine the size and compartments. Ensure dimensions of the the internal layout aligns wardrobe that will fit with your storage needs comfortably within your and allows for easy space without organization and obstructing movement retrieval of items. or other furniture.

Consider your personal style:

Wardrobe Ready:

Wardrobes are not only functional but also contribute to the overall aesthetics of your room. Consider your personal style and the existing decor. Decide whether you prefer a classic, modern, minimalist, or contemporary design. his will guide your choice of materials finishes and handle styles to ensure the wardrobe complements your interior.