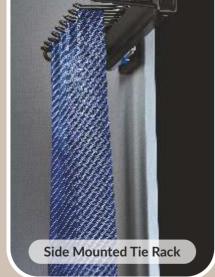

obes designed to redefine your living spaces.

Melding contemporary aesthetics with functionality, each wardrobe is a testament to IVAS's commitment to elegance and efficiency. The sleek sliding doors, available in a spectrum of sophisticated finishes, effortlessly unveil a world of organized tranquility within. Serene is more than furniture; it's an embodiment of tailored living, offering intelligent storage solutions and customizable compartments to suit your lifestyle. Transform your space with Serene – where every detail is crafted for a harmonious blend of style and serenity, exclusively from IVAS.



SLIDING WARDROBES







# Handle



Knob









## Handle



# Knob









Handle



Knob









Handle



Knob









Handle



Knob



# PAIR WITH MODERN ACCESSORIES





























| SERENE COLLECTION |                                        |                                    |  |  |  |  |
|-------------------|----------------------------------------|------------------------------------|--|--|--|--|
| CODE              | FINISH                                 | SIZE (center to center)<br>(in mm) |  |  |  |  |
| CH-451            | ALUMINIUM, BROWN, FULL MATT LACQUER    | 160                                |  |  |  |  |
| CH-452            | ALUMINIUM, BROWN, FULL MATT LACQUER    | 160                                |  |  |  |  |
| CH-11401          | SS                                     | 160                                |  |  |  |  |
| KN-05             | CHROME PLATED, FULL MATT LACQUER, GREY | 16                                 |  |  |  |