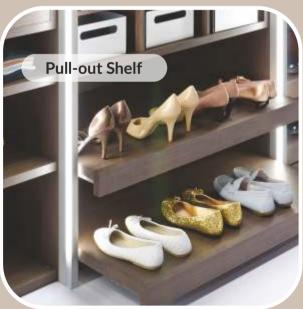

of opulence and functionality in our latest collection of premium modular sliding wardrobes. Immerse yourself in the epitome of luxury, where meticulous craftsmanship meets cutting-edge design. Regal transcends conventional wardrobe concepts, offering a customizable and sophisticated storage solution tailored to your lifestyle. The collection's modular design ensures adaptability, allowing you to curate a space that reflects your unique taste. Elevate your living experience with Regal's exquisite finishes and refined aesthetics, as IVAS continues to set the benchmark for unparalleled elegance and innovation in the world of wardrobes.



FLOOR TO CEILING WARDROBES









S-1200









AIR SYSTEM

S-1200 AIR B









S-300



















S-720



# PAIR WITH MODERN ACCESSORIES











#### COLOURS & FINISHES - INFILL MATERIAL



- Suede Finish Laminate
- High Gloss Laminate
- Exclusive Laminate
- Super Matte Laminate
- PU Paint
- 4mm Clear Glass
- 4mm Extra Clear Glass
- 4mm Back Painted Glass
- Gloss & Matte

- 4mm Grey/Tinted Glass
- 4mm Clear Mirror Glass
- 4mm Extra Clear Mirror Glass
- 5mm Extra Clear Fluted Glass
- 5mm Brown Tinted Fluted Glass
- 5mm Tinted M.O.P. Grey/Brown Fabric Glass
- 5mm Brown One-way Reflective Glass
- 5mm Gold One-way Reflective Glass

## REGAL COLLECTION

| SLIDING<br>PROFILE | LIGHT<br>BRONZE | BLACK<br>MATTE | SILVER   | DARK<br>BRONZE | LOCKABLE | HANDLE   |
|--------------------|-----------------|----------------|----------|----------------|----------|----------|
| S-1200             | <b>~</b>        | ~              | ×