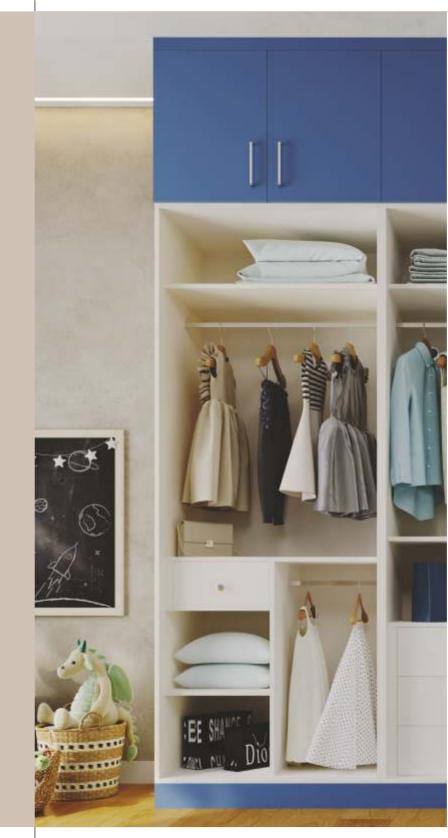

#### HOW TO SELECT THE RIGHT WARDROBE

Evaluate internal

organization:

Assess your storage requirements:

Begin by evaluating your storage needs. Consider the types of items you'll be storing, such as clothing, accessories, shoes, and other belongings. Determine the quantity and variety of items to ensure you choose a wardrobe with adequate space and suitable compartments.

Measure your space:

Measure the available Look for wardrobes that offer efficient internal space in your room with our experts where the organization options. Consider features like wardrobe will be placed. Consider ceiling height, hanging rods, adjustable wall width, and depth. shelves, drawers, and This will help you accessory determine the size and compartments. Ensure dimensions of the the internal layout aligns wardrobe that will fit with your storage needs comfortably within your and allows for easy space without organization and obstructing movement retrieval of items. or other furniture.

Consider your personal style:

Wardrobe Ready:

Wardrobes are not only functional but also contribute to the overall aesthetics of your room. Consider your personal style and the existing decor. Decide whether you prefer a classic, modern, minimalist, or contemporary design. his will guide your choice of materials finishes and handle styles to ensure the wardrobe complements your interior.

By following these steps and carefully considering your needs, space, style, and budget, you'll be able to select a wardrobe that perfectly suits your requirements and enhances your living space.