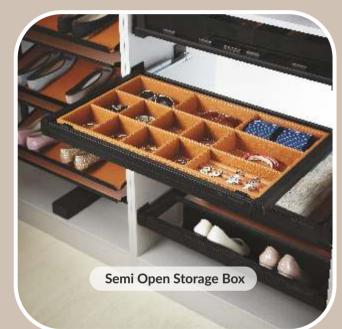

ng wardrobes designed to redefine your living spaces.

Melding contemporary aesthetics with functionality, each wardrobe is a testament to IVAS's commitment to elegance and efficiency. The sleek sliding doors, available in a spectrum of sophisticated finishes, effortlessly unveil a world of organized tranquility within. Serene is more than furniture; it's an embodiment of tailored living, offering intelligent storage solutions and customizable compartments to suit your lifestyle. Transform your space with Serene – where every detail is crafted for a harmonious blend of style and serenity, exclusively from IVAS.



SLIDING WARDROBES







# Handle



Knob









## Handle



# Knob









Handle



Knob









Handle



Knob









Handle



Knob



# PAIR WITH MODERN ACCESSORIES





























| SERENE COLLECTION |                                        |                                    |  |  |  |  |
|-------------------|----------------------------------------|------------------------------------|--|--|--|--|
| CODE              | FINISH                                 | SIZE (center to center)<br>(in mm) |  |  |  |  |
| CH-451            | ALUMINIUM, BROWN, FULL MATT LACQUER    | 160                                |  |  |  |  |
| CH-452            | ALUMINIUM, BROWN, FULL MATT LACQUER    | 160                                |  |  |  |  |
| CH-11401          | SS                                     | 160                                |  |  |  |  |
| KN-05             | CHROME PLATED, FULL MATT LACQUER, GREY | 16                                 |