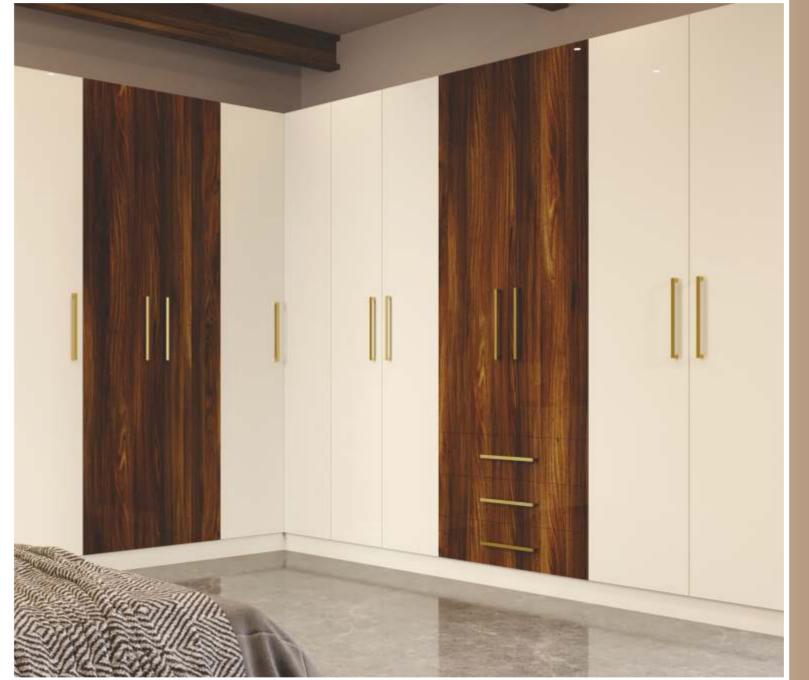

# HARMONY COLLECTION FINISH SIZE (center to center) (in mm) ANTIQUE BRASS 128, 160, 224, 320, 576, 895, 1184 ANTIQUE BRASS 128,160, 224, 320, 576, 895, 1184 CHROME PLATED, FULL MATT LACQUER 160, 224, 320, 416

**FINISHES:** Suede Finish Laminate | High Gloss Laminate | Exclusive Laminate | Supermatt Finish Acrylic Gloss, Matt & Metallic Finish | Acryglass Finish | PU Paint Finish

CHROME PLATED, FULL MATT LACQUER

CHROME PLATED, FULL MATT LACQUER, GREY

CHROME PLATED