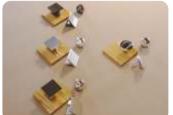

### HANDLES, KNOBS & FINISHES

CODE

CH-10004

CH-10008

CH-109

KN-24

160, 224, 320

16

DIA. - 31

# HARMONY COLLECTION FINISH SIZE (center to center) (in mm) ANTIQUE BRASS 128, 160, 224, 320, 576, 895, 1184 ANTIQUE BRASS 128,160, 224, 320, 576, 895, 1184 CHROME PLATED, FULL MATT LACQUER 160, 224, 320, 416