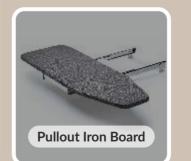

d to redefine your living spaces.

Melding contemporary aesthetics with functionality, each wardrobe is a testament to IVAS's commitment to elegance and efficiency. The sleek sliding doors, available in a spectrum of sophisticated finishes, effortlessly unveil a world of organized tranquility within. Serene is more than furniture; it's an embodiment of tailored living, offering intelligent storage solutions and customizable compartments to suit your lifestyle. Transform your space with Serene – where every detail is crafted for a harmonious blend of style and serenity, exclusively from IVAS.



SLIDING WARDROBES







# Handle



Knob









## Handle



# Knob









Handle



Knob









Handle



Knob









Handle



Knob



# PAIR WITH MODERN ACCESSORIES





























| SERENE COLLECTION |                                        |                                    |  |  |  |  |
|-------------------|----------------------------------------|------------------------------------|--|--|--|--|
| CODE              | FINISH                                 | SIZE (center to center)<br>(in mm) |  |  |  |  |
| CH-451            | ALUMINIUM, BROWN, FULL MATT LACQUER    | 160                                |  |  |  |  |
| CH-452            | ALUMINIUM, BROWN, FULL MATT LACQUER    | 160                                |  |  |  |  |
| CH-11401          | SS                                     | 160                                |  |  |  |  |
| KN-05             | CHROME PLATED, FULL MATT LACQUER, GREY | 16                                 |  |  |  |  |
| KN-24