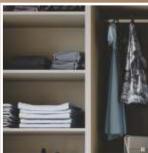

#### HOW TO SELECT THE RIGHT WARDROBE

Evaluate internal

organization:

Assess your storage requirements:

Begin by evaluating your storage needs. Consider the types of items you'll be storing, such as clothing, accessories, shoes, and other belongings. Determine the quantity and variety of items to ensure you choose a wardrobe with adequate space and suitable compartments.

Measure your space:

Measure the available Look for wardrobes that offer efficient internal space in your room with our experts where the organization options. Consider features like wardrobe will be placed. Consider ceiling height, hanging rods, adjustable wall width, and depth. shelves, drawers, and This will help you accessory determine the size and compartments. Ensure dimensions of the the internal layout aligns wardrobe that will fit with your storage needs comfortably within your and allows for easy space without organization and obstructing movement retrieval of items. or other furniture.