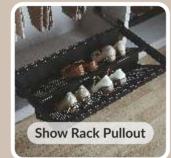

igned to redefine your living spaces.

Melding contemporary aesthetics with functionality, each wardrobe is a testament to IVAS's commitment to elegance and efficiency. The sleek sliding doors, available in a spectrum of sophisticated finishes, effortlessly unveil a world of organized tranquility within. Serene is more than furniture; it's an embodiment of tailored living, offering intelligent storage solutions and customizable compartments to suit your lifestyle. Transform your space with Serene – where every detail is crafted for a harmonious blend of style and serenity, exclusively from IVAS.



SLIDING WARDROBES







# Handle



Knob









## Handle



# Knob









Handle



Knob









Handle



Knob









Handle



Knob



# PAIR WITH MODERN ACCESSORIES





























| SERENE COLLECTION |                                        |                                    |  |  |  |  |
|-------------------|----------------------------------------|------------------------------------|--|--|--|--|
| CODE              | FINISH                                 | SIZE (center to center)<br>(in mm) |  |  |  |  |
| CH-451            | ALUMINIUM, BROWN, FULL MATT LACQUER    | 160                                |  |  |  |  |
| CH-452            | ALUMINIUM, BROWN, FULL MATT LACQUER    | 160                                |  |  |  |  |
| CH-11401          | SS                                     | 160                                |  |  |  |  |
| KN-05             | CHROME PLATED, FULL MATT LACQUER, GREY | 16                                 |  |  |  |  |
| KN