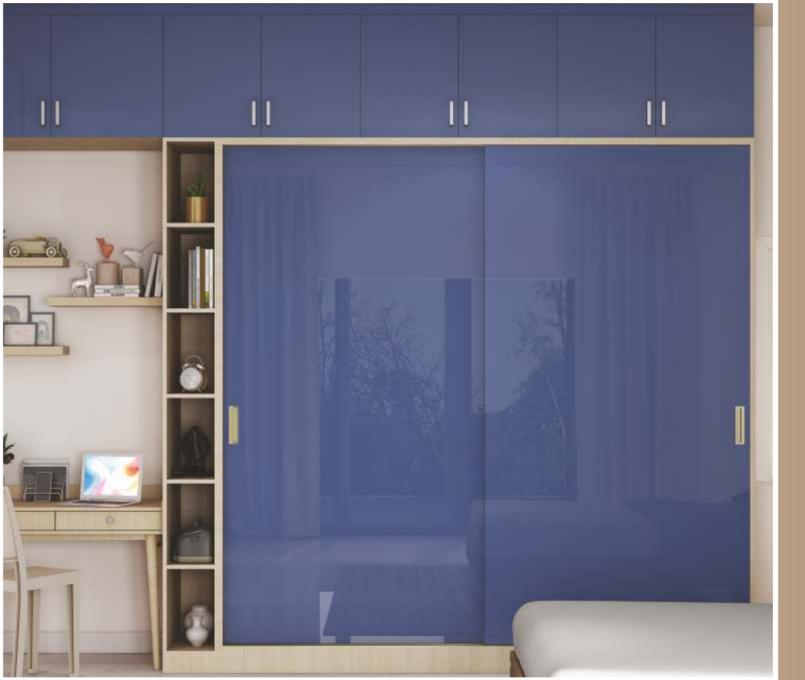

Introducing Serene by IVAS – a captivating collection of sliding wardrobes designed to redefine your living spaces.

Melding contemporary aesthetics with functionality, each wardrobe is a testament to IVAS's commitment to elegance and efficiency. The sleek sliding doors, available in a spectrum of sophisticated finishes, effortlessly unveil a world of organized tranquility within. Serene is more than furniture; it's an embodiment of tailored living, offering intelligent storage solutions and customizable compartments to suit your lifestyle. Transform your space with Serene – where every detail is crafted for a harmonious blend of style and serenity, exclusively from IVAS.

SLIDING WARDROBES