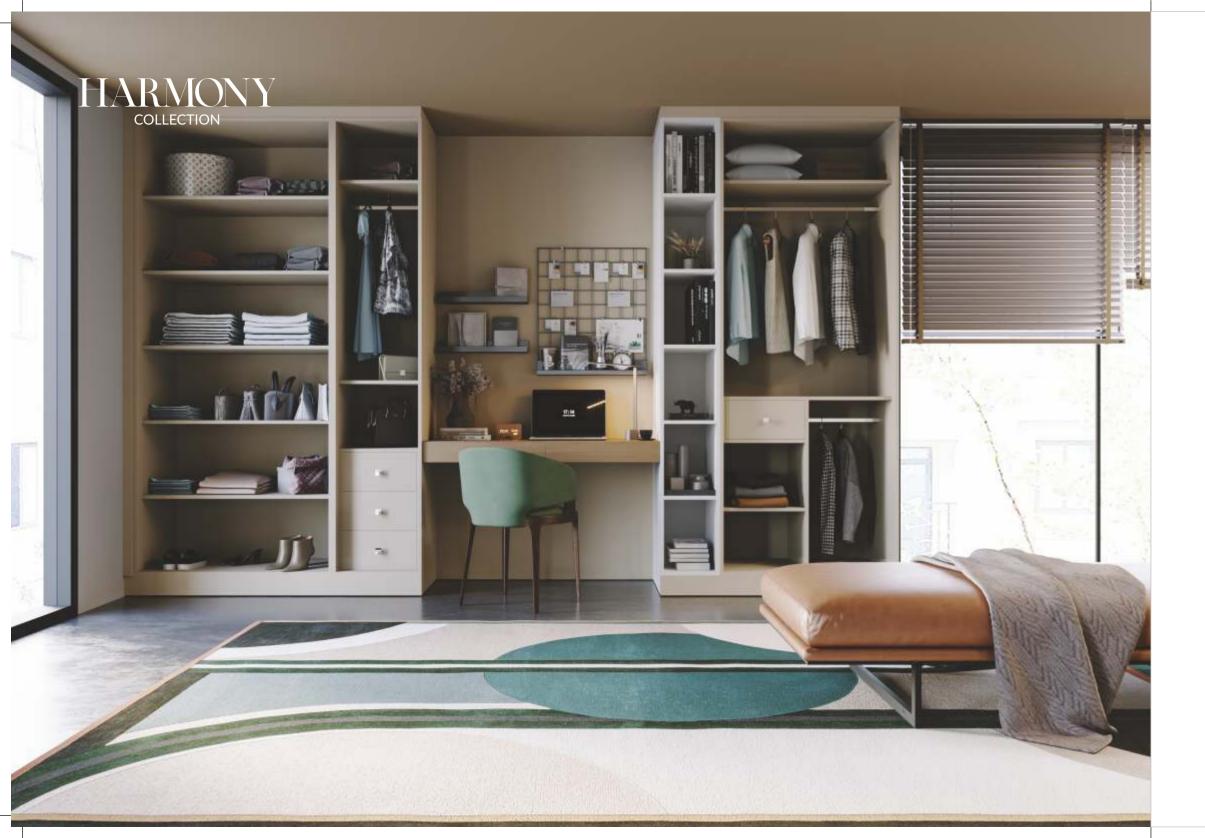

**FINISHES:** Suede Finish Laminate | High Gloss Laminate | Exclusive Laminate | Supermatt Finish Acrylic Gloss, Matt & Metallic Finish | Acryglass Finish | PU Paint Finish

Experience the harmonious blend of style and functionality in our latest collection of hinged wardrobes.

Embrace the essence of effortless organization with sleek designs that elevate any space. Crafted with precision and attention to detail, Harmony offers a range of versatile options to suit every taste and lifestyle. From modern minimalism to timeless elegance, each wardrobe is thoughtfully designed to enhance your living environemnt.

Experience the perfect fusion of form and function with IVAS's Harmony collection, where simplicity meets sophistication in the art of wardrobe craftsmanship.

#### PAIR WITH LOFTS, DRESSERS & OPEN UNITS