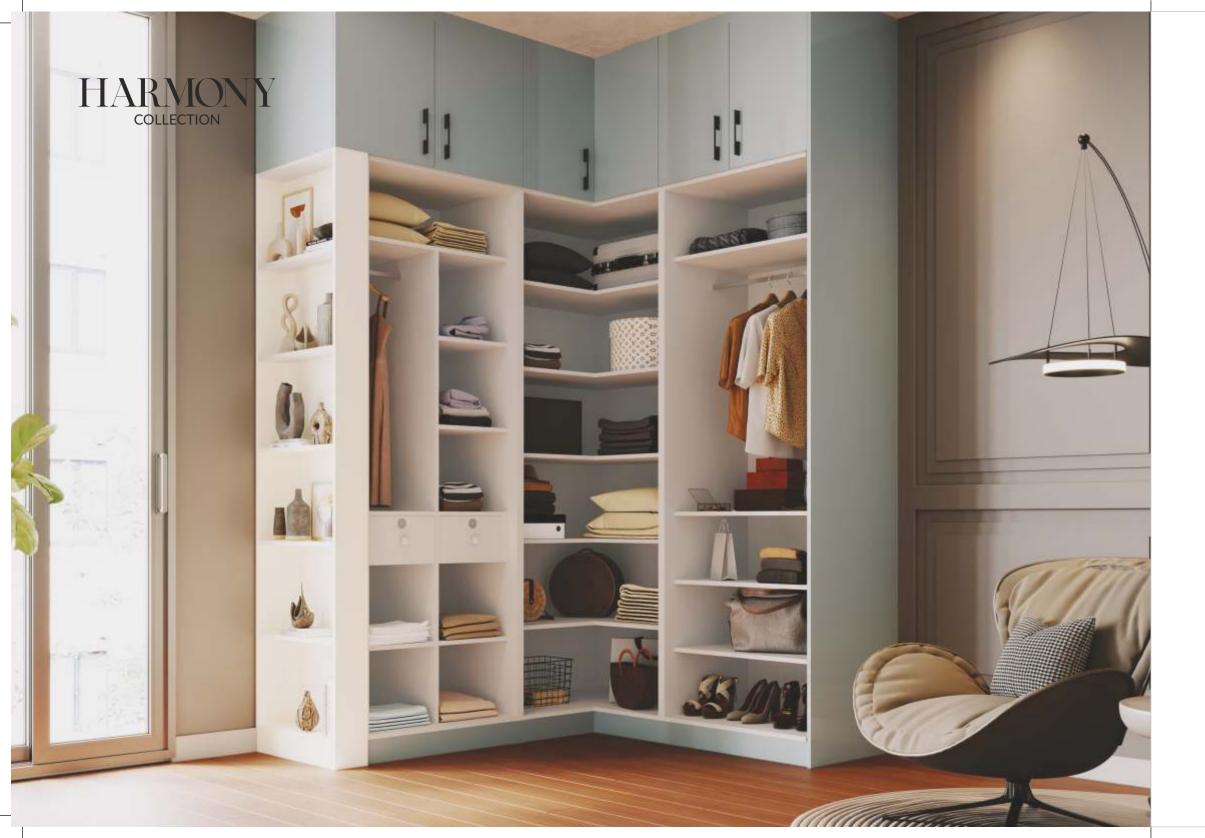

**FINISHES:** Suede Finish Laminate | High Gloss Laminate | Exclusive Laminate | Supermatt Finish Acrylic Gloss, Matt & Metallic Finish | Acryglass Finish | PU Paint Finish

Experience the harmonious blend of style and functionality in our latest collection of hinged wardrobes.

Embrace the essence of effortless organization with sleek designs that elevate any space. Crafted with precision and attention to detail, Harmony offers a range of versatile options to suit every taste and lifestyle. From modern minimalism to timeless elegance, each wardrobe is thoughtfully designed to enhance your living environemnt.

Experience the perfect fusion of form and function with IVAS's Harmony collection, where simplicity meets sophistication in the art of wardrobe craftsmanship.