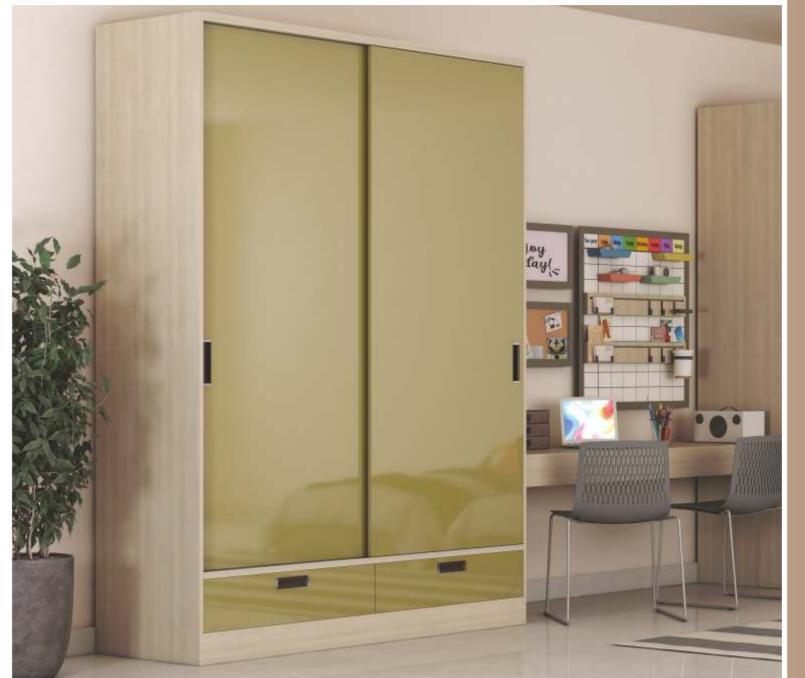

Introducing Serene by IVAS – a captivating collection of sliding wardrobes designed to redefine your living spaces.

Melding contemporary aesthetics with functionality, each wardrobe is a testament to IVAS's commitment to elegance and efficiency. The sleek sliding doors, available in a spectrum of sophisticated finishes, effortlessly unveil a world of organized tranquility within. Serene is more than furniture; it's an embodiment of tailored living, offering intelligent storage solutions and customizable compartments to suit your lifestyle. Transform your space with Serene – where every detail is crafted for a harmonious blend of style and serenity, exclusively from IVAS.

SLIDING WARDROBES