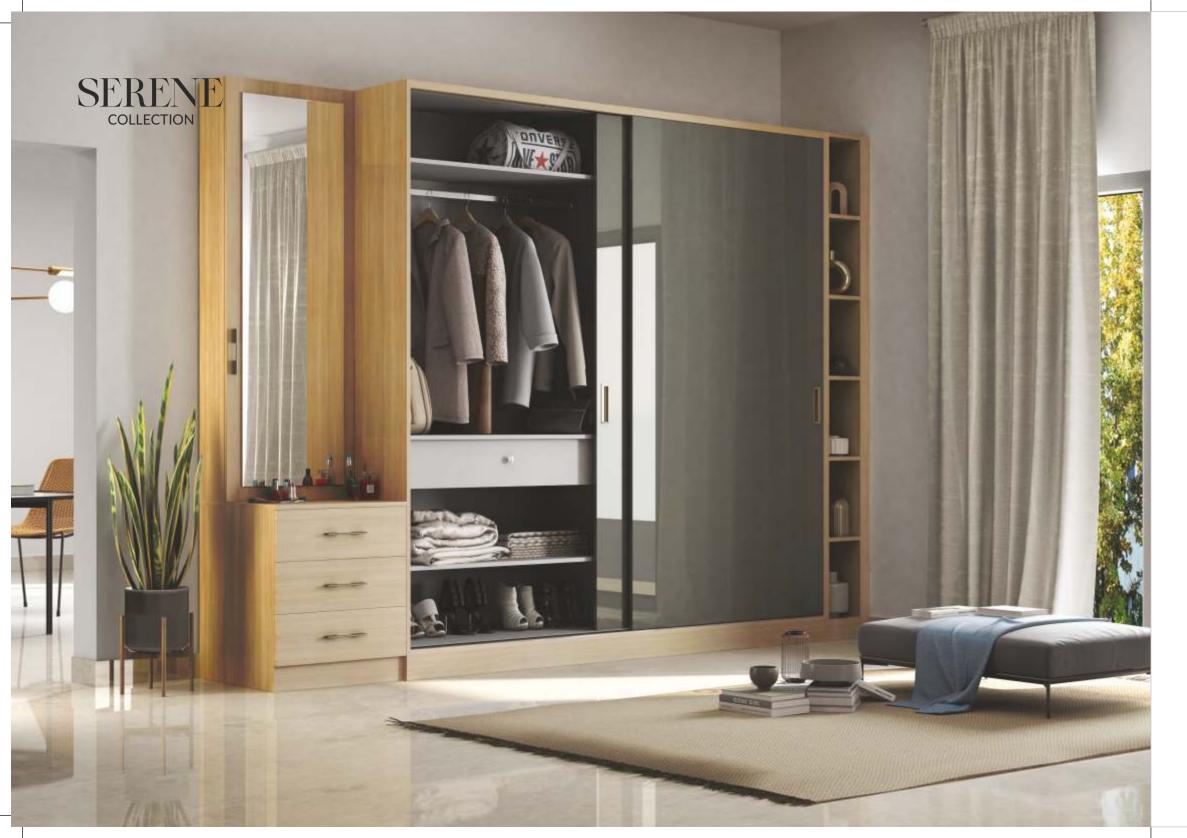

Introducing Serene by IVAS – a captivating collection of sliding wardrobes designed to redefine your living spaces.

Melding contemporary aesthetics with functionality, each wardrobe is a testament to IVAS's commitment to elegance and efficiency. The sleek sliding doors, available in a spectrum of sophisticated finishes, effortlessly unveil a world of organized tranquility within. Serene is more than furniture; it's an embodiment of tailored living, offering intelligent storage solutions and customizable compartments to suit your lifestyle. Transform your space with Serene – where every detail is crafted for a harmonious blend of style and serenity, exclusively from IVAS.

SLIDING WARDROBES