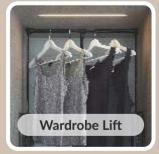

ardrobes designed to redefine your living spaces.

Melding contemporary aesthetics with functionality, each wardrobe is a testament to IVAS's commitment to elegance and efficiency. The sleek sliding doors, available in a spectrum of sophisticated finishes, effortlessly unveil a world of organized tranquility within. Serene is more than furniture; it's an embodiment of tailored living, offering intelligent storage solutions and customizable compartments to suit your lifestyle. Transform your space with Serene – where every detail is crafted for a harmonious blend of style and serenity, exclusively from IVAS.



SLIDING WARDROBES







# Handle



Knob









## Handle



# Knob









Handle



Knob









Handle



Knob









Handle



Knob



# PAIR WITH MODERN ACCESSORIES





























| SERENE COLLECTION |                                        |                                    |  |  |  |  |
|-------------------|----------------------------------------|------------------------------------|--|--|--|--|
| CODE              | FINISH                                 | SIZE (center to center)<br>(in mm) |  |  |  |  |
| CH-451            | ALUMINIUM, BROWN, FULL MATT LACQUER    | 160                                |  |  |  |  |
| CH-452            | ALUMINIUM, BROWN, FULL MATT LACQUER    | 160                                |  |  |  |  |
| CH-11401          | SS                                     | 160                                |  |  |  |  |
| KN-05             | CHROME PLATED, FULL MATT LACQUER, GREY | 16                                 |  |