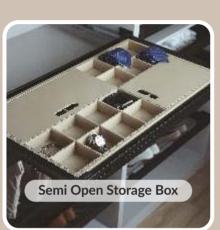

drobes designed to redefine your living spaces.

Melding contemporary aesthetics with functionality, each wardrobe is a testament to IVAS's commitment to elegance and efficiency. The sleek sliding doors, available in a spectrum of sophisticated finishes, effortlessly unveil a world of organized tranquility within. Serene is more than furniture; it's an embodiment of tailored living, offering intelligent storage solutions and customizable compartments to suit your lifestyle. Transform your space with Serene – where every detail is crafted for a harmonious blend of style and serenity, exclusively from IVAS.



SLIDING WARDROBES







# Handle



Knob









## Handle



# Knob









Handle



Knob









Handle



Knob









Handle



Knob



# PAIR WITH MODERN ACCESSORIES





























| SERENE COLLECTION |                                        |                                    |  |  |  |  |
|-------------------|----------------------------------------|------------------------------------|--|--|--|--|
| CODE              | FINISH                                 | SIZE (center to center)<br>(in mm) |  |  |  |  |
| CH-451            | ALUMINIUM, BROWN, FULL MATT LACQUER    | 160                                |  |  |  |  |
| CH-452            | ALUMINIUM, BROWN, FULL MATT LACQUER    | 160                                |  |  |  |  |
| CH-11401          | SS                                     | 160                                |  |  |  |  |
| KN-05             | CHROME PLATED, FULL MATT LACQUER, GREY | 16                                 |  |  |