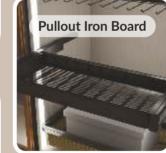

ned to redefine your living spaces.

Melding contemporary aesthetics with functionality, each wardrobe is a testament to IVAS's commitment to elegance and efficiency. The sleek sliding doors, available in a spectrum of sophisticated finishes, effortlessly unveil a world of organized tranquility within. Serene is more than furniture; it's an embodiment of tailored living, offering intelligent storage solutions and customizable compartments to suit your lifestyle. Transform your space with Serene – where every detail is crafted for a harmonious blend of style and serenity, exclusively from IVAS.



SLIDING WARDROBES







# Handle



Knob









## Handle



# Knob









Handle



Knob









Handle



Knob









Handle



Knob



# PAIR WITH MODERN ACCESSORIES





























| SERENE COLLECTION |                                        |                                    |  |  |  |  |
|-------------------|----------------------------------------|------------------------------------|--|--|--|--|
| CODE              | FINISH                                 | SIZE (center to center)<br>(in mm) |  |  |  |  |
| CH-451            | ALUMINIUM, BROWN, FULL MATT LACQUER    | 160                                |  |  |  |  |
| CH-452            | ALUMINIUM, BROWN, FULL MATT LACQUER    | 160                                |  |  |  |  |
| CH-11401          | SS                                     | 160                                |  |  |  |  |
| KN-05             | CHROME PLATED, FULL MATT LACQUER, GREY | 16                                 |  |  |  |  |
| KN-2