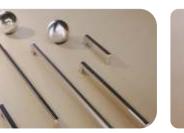

# PAIR WITH MODERN ACCESSORIES

| SERENE COLLECTION |                                        |                                    |  |  |  |  |
|-------------------|----------------------------------------|------------------------------------|--|--|--|--|
| CODE              | FINISH                                 | SIZE (center to center)<br>(in mm) |  |  |  |  |
| CH-451            | ALUMINIUM, BROWN, FULL MATT LACQUER    | 160                                |  |  |  |  |
| CH-452            | ALUMINIUM, BROWN, FULL MATT LACQUER    | 160                                |  |  |  |  |
| CH-11401          | SS                                     | 160                                |  |  |  |  |
| KN-05             | CHROME PLATED, FULL MATT LACQUER, GREY | 16                                 |  |  |  |  |
| KN-24             | CHROME PLATED                          | DIA 31                             |  |  |  |  |