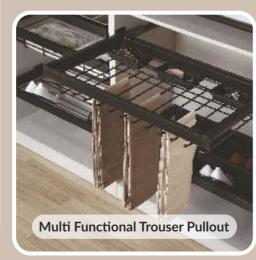

designed to redefine your living spaces.

Melding contemporary aesthetics with functionality, each wardrobe is a testament to IVAS's commitment to elegance and efficiency. The sleek sliding doors, available in a spectrum of sophisticated finishes, effortlessly unveil a world of organized tranquility within. Serene is more than furniture; it's an embodiment of tailored living, offering intelligent storage solutions and customizable compartments to suit your lifestyle. Transform your space with Serene – where every detail is crafted for a harmonious blend of style and serenity, exclusively from IVAS.



SLIDING WARDROBES







# Handle



Knob









## Handle



# Knob









Handle



Knob









Handle



Knob









Handle



Knob



# PAIR WITH MODERN ACCESSORIES





























| SERENE COLLECTION |                                        |                                    |  |  |  |  |
|-------------------|----------------------------------------|------------------------------------|--|--|--|--|
| CODE              | FINISH                                 | SIZE (center to center)<br>(in mm) |  |  |  |  |
| CH-451            | ALUMINIUM, BROWN, FULL MATT LACQUER    | 160                                |  |  |  |  |
| CH-452            | ALUMINIUM, BROWN, FULL MATT LACQUER    | 160                                |  |  |  |  |
| CH-11401          | SS                                     | 160                                |  |  |  |  |
| KN-05             | CHROME PLATED, FULL MATT LACQUER, GREY | 16                                 |  |  |  |  |