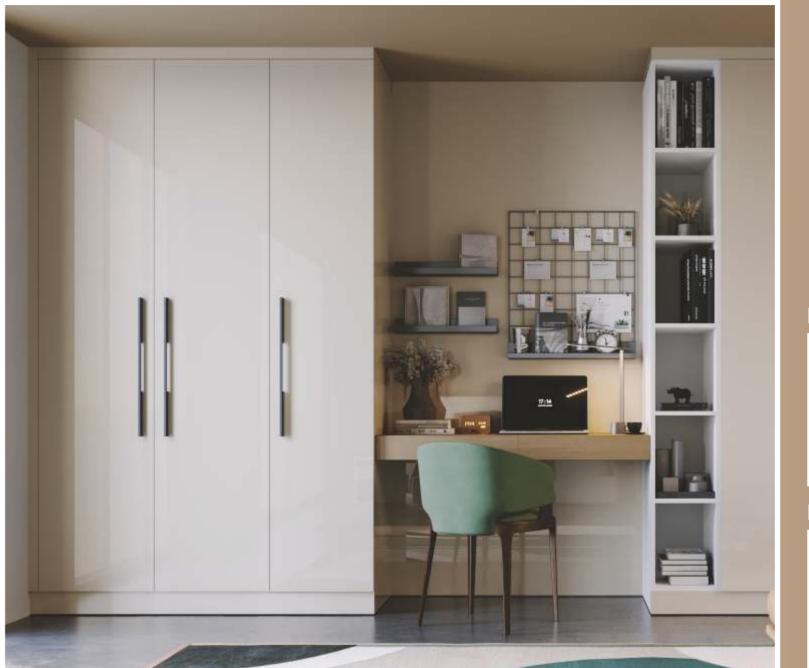

**FINISHES:** Suede Finish Laminate | High Gloss Laminate | Exclusive Laminate | Supermatt Finish Acrylic Gloss, Matt & Metallic Finish | Acryglass Finish | PU Paint Finish

Experience the harmonious blend of style and functionality in our latest collection of hinged wardrobes.

Embrace the essence of effortless organization with sleek designs that elevate any space. Crafted with precision and attention to detail, Harmony offers a range of versatile options to suit every taste and lifestyle. From modern minimalism to timeless elegance, each wardrobe is thoughtfully designed to enhance your living environemnt.

Experience the perfect fusion of form and function with IVAS's Harmony collection, where simplicity meets sophistication in the art of wardrobe craftsmanship.

#### PAIR WITH LOFTS, DRESSERS & OPEN UNITS