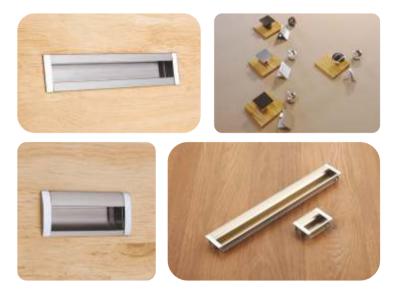

### HANDLES, KNOBS & FINISHES

CODE

CH-10004

CH-10008

CH-109

KN-24

160, 224, 320

16

DIA. - 31

# HARMONY COLLECTION FINISH SIZE (center to center) (in mm) ANTIQUE BRASS 128, 160, 224, 320, 576, 895, 1184 ANTIQUE BRASS 128,160, 224, 320, 576, 895, 1184 CHROME PLATED, FULL MATT LACQUER 160, 224, 320, 416