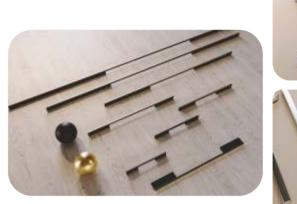

## REGAL COLLECTION

| SLIDING<br>PROFILE | LIGHT<br>BRONZE | BLACK<br>MATTE | SILVER   | DARK<br>BRONZE | LOCKABLE | HANDLE   |
|--------------------|-----------------|----------------|----------|----------------|----------|----------|
| S-1200             | <b>~</b>        | ~              | ×        | ~              | ×        | <b>~</b> |
| S-300              | <b>~</b>        | <b>~</b>       | <b>~</b> | ×              | <b>✓</b> | ×        |
| S-720              | <b>✓</b>        | <b>~</b>       | ×        | ×              | <b>✓</b> | ×        |
| S-800              | ×               | <b>~</b>       | ×        | ×              | ×        | <b>~</b> |
| S-1200 AIR B       | ×               | <b>~</b>       | ×        | ×              | ×        | <b>~</b> |

# Handle

Knob

## Handle

# Knob

Handle

Knob

Handle

Knob

Handle

Knob