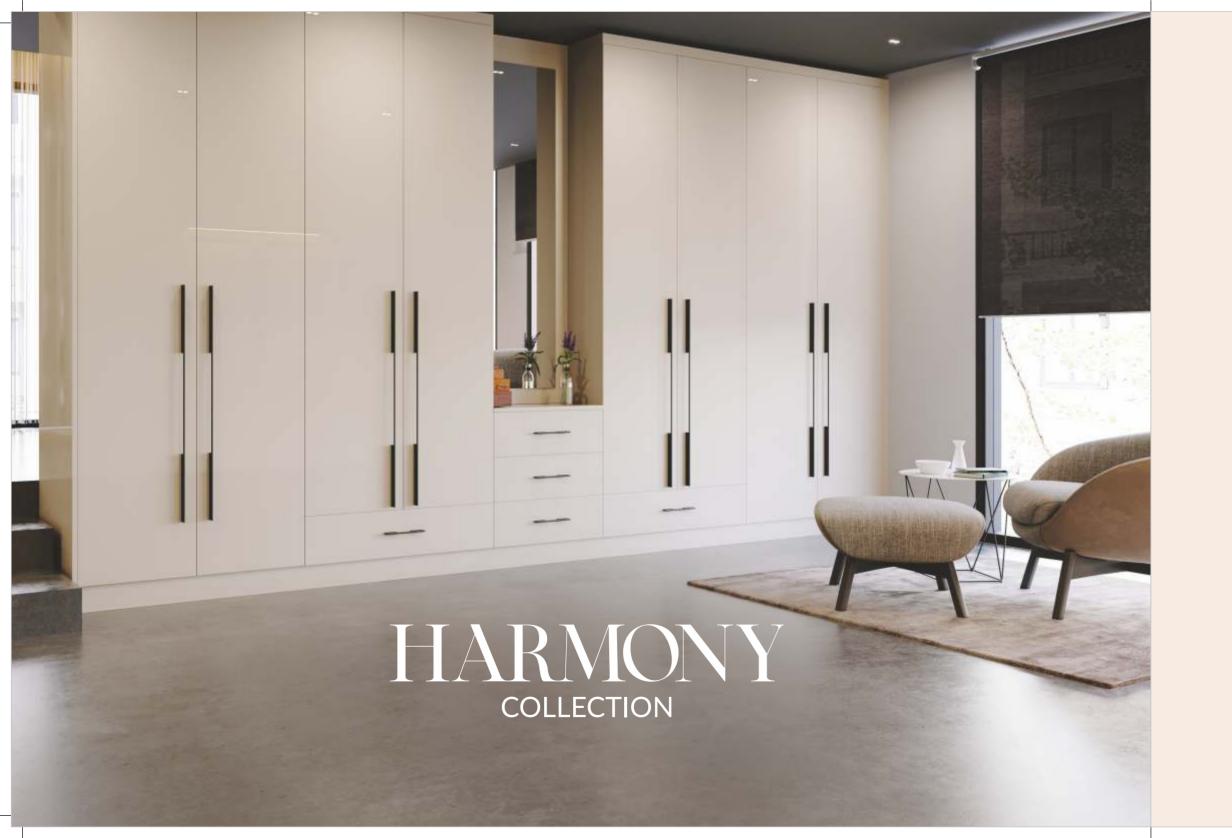

**FINISHES:** Suede Finish Laminate | High Gloss Laminate | Exclusive Laminate | Supermatt Finish Acrylic Gloss, Matt & Metallic Finish | Acryglass Finish | PU Paint Finish

Experience the harmonious blend of style and functionality in our latest collection of hinged wardrobes.

Embrace the essence of effortless organization with sleek designs that elevate any space. Crafted with precision and attention to detail, Harmony offers a range of versatile options to suit every taste and lifestyle. From modern minimalism to timeless elegance, each wardrobe is thoughtfully designed to enhance your living environemnt.

Experience the perfect fusion of form and function with IVAS's Harmony collection, where simplicity meets sophistication in the art of wardrobe craftsmanship.