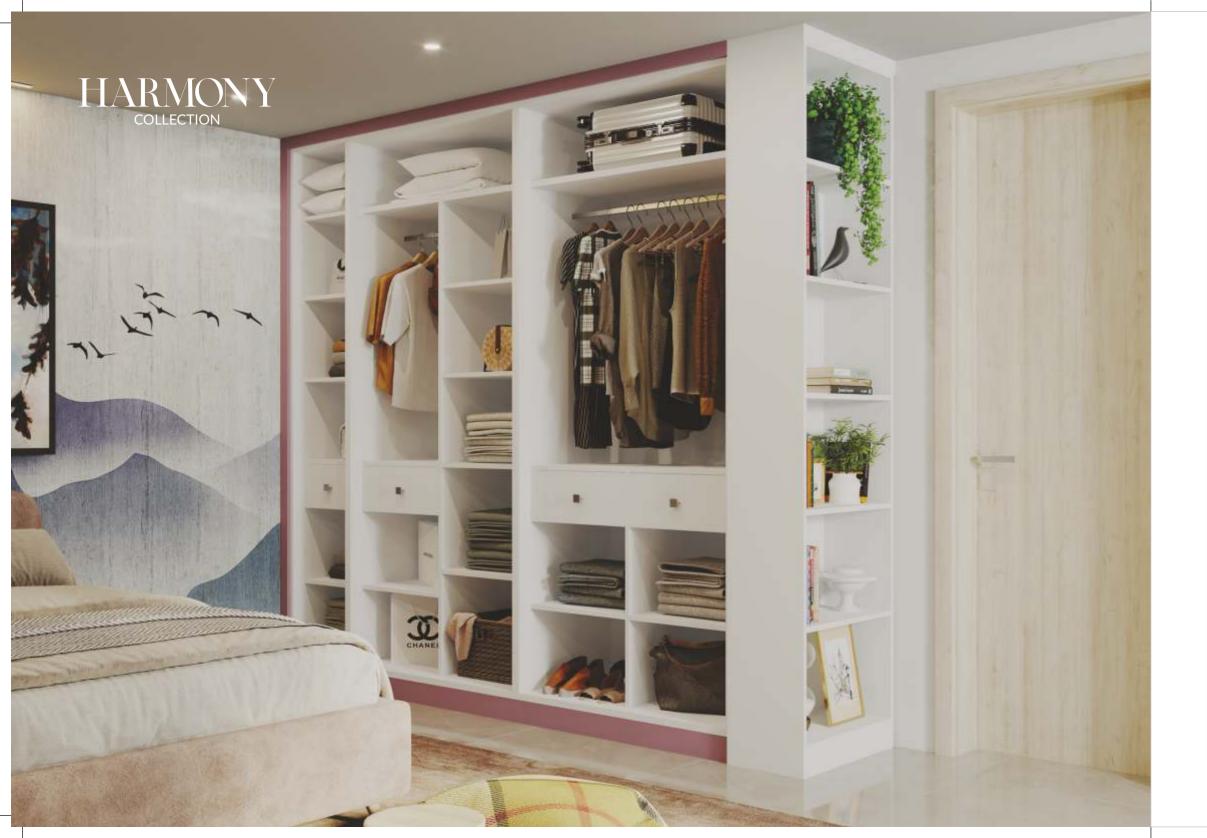

**FINISHES:** Suede Finish Laminate | High Gloss Laminate | Exclusive Laminate | Supermatt Finish Acrylic Gloss, Matt & Metallic Finish | Acryglass Finish | PU Paint Finish

Experience the harmonious blend of style and functionality in our latest collection of hinged wardrobes.

Embrace the essence of effortless organization with sleek designs that elevate any space. Crafted with precision and attention to detail, Harmony offers a range of versatile options to suit every taste and lifestyle. From modern minimalism to timeless elegance, each wardrobe is thoughtfully designed to enhance your living environemnt.

Experience the perfect fusion of form and function with IVAS's Harmony collection, where simplicity meets sophistication in the art of wardrobe craftsmanship.