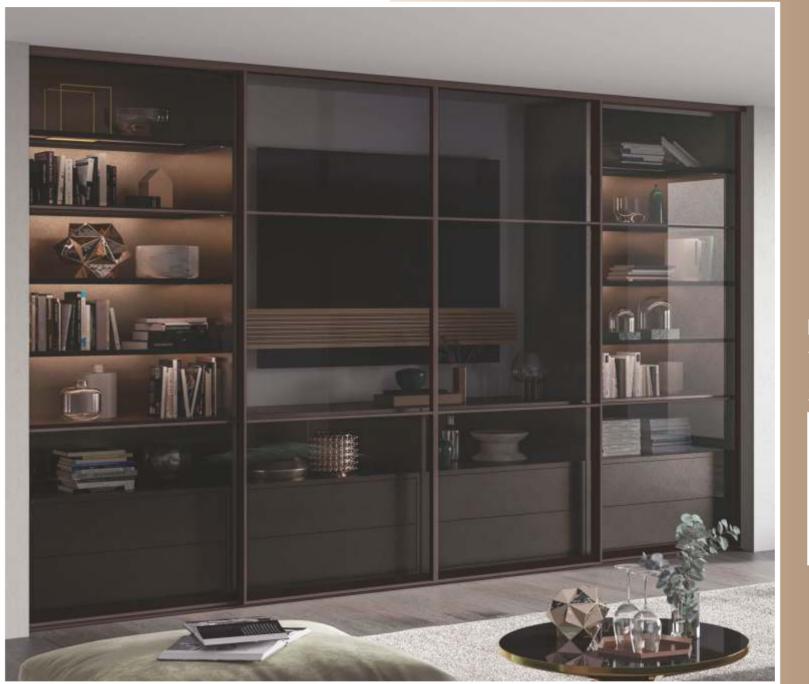

ar Solution



10-years Warranty



On-time Delivery



ade In India



Introducing Regal by IVAS – an unparalleled fusion of opulence and functionality in our latest collection of premium modular sliding wardrobes. Immerse yourself in the epitome of luxury, where meticulous craftsmanship meets cutting-edge design. Regal transcends conventional wardrobe concepts, offering a customizable and sophisticated storage solution tailored to your lifestyle. The collection's modular design ensures adaptability, allowing you to curate a space that reflects your unique taste. Elevate your living experience with Regal's exquisite finishes and refined aesthetics, as IVAS continues to set the benchmark for unparalleled elegance and innovation in the world of wardrobes.



FLOOR TO CEILING WARDROBES









S-1200









AIR SYSTEM

S-1200 AIR B









S-300



















S-720



# PAIR WITH MODERN ACCESSORIES











#### COLOURS & FINISHES - INFILL MATERIAL



- Suede Finish Laminate
- High Gloss Laminate
- Exclusive Laminate
- Super Matte Laminate
- PU Paint
- 4mm Clear Glass
- 4mm Extra Clear Glass
- 4mm Back Painted Glass
- Gloss & Matte

- 4mm Grey/Tinted Glass
- 4mm Clear Mirror Glass
- 4mm Extra Clear Mirror Glass
- 5mm Extra Clear Fluted Glass
- 5mm Brown Tinted Fluted Glass
- 5mm Tinted M.O.P. Grey/Brown Fabric Glass
- 5mm Brown One-way Reflective Glass
- 5mm Gold One-way Reflective Glass

## REGAL COLLECTION

| SLIDING<br>PROFILE | LIGHT<br>BRONZE | BLACK<br>MATTE | SILVER   | DARK<br>BRONZE | LOCKABLE | HANDLE   |
|--------------------|-----------------|----------