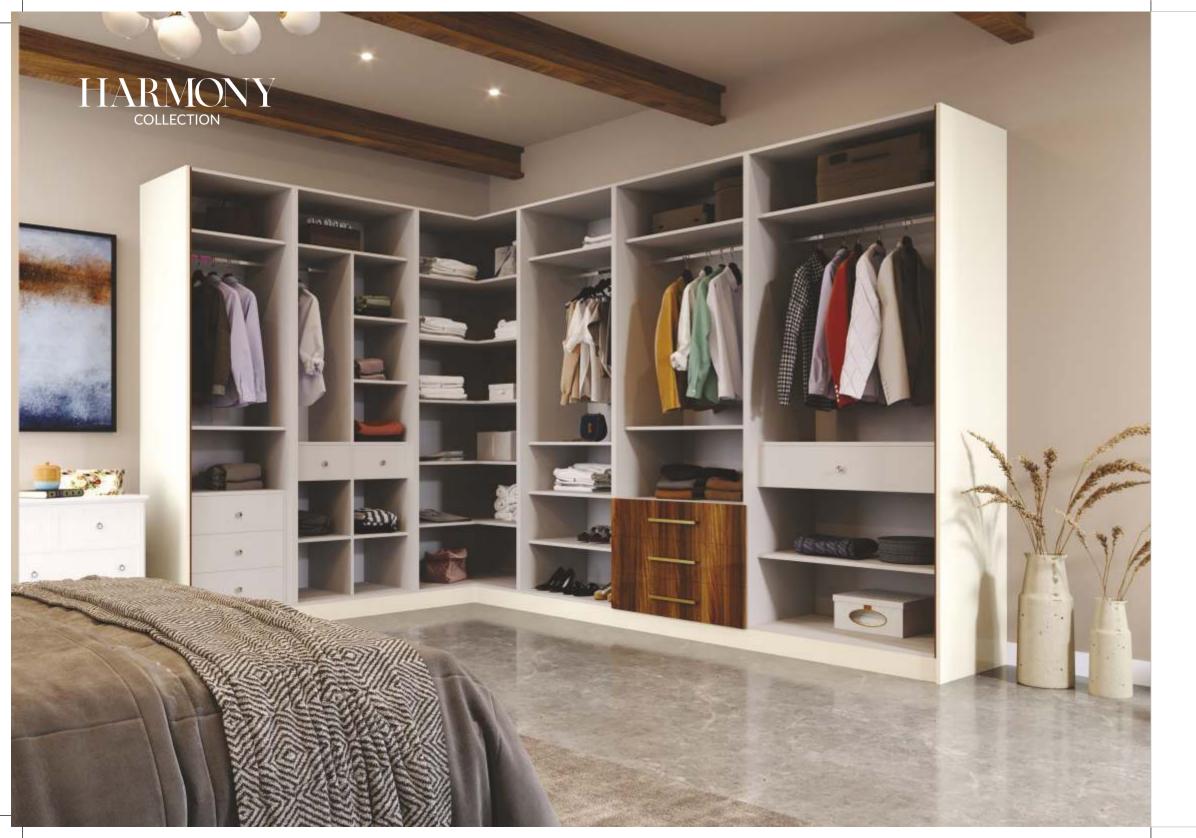

**FINISHES:** Suede Finish Laminate | High Gloss Laminate | Exclusive Laminate | Supermatt Finish Acrylic Gloss, Matt & Metallic Finish | Acryglass Finish | PU Paint Finish

Experience the harmonious blend of style and functionality in our latest collection of hinged wardrobes.

Embrace the essence of effortless organization with sleek designs that elevate any space. Crafted with precision and attention to detail, Harmony offers a range of versatile options to suit every taste and lifestyle. From modern minimalism to timeless elegance, each wardrobe is thoughtfully designed to enhance your living environemnt.

Experience the perfect fusion of form and function with IVAS's Harmony collection, where simplicity meets sophistication in the art of wardrobe craftsmanship.