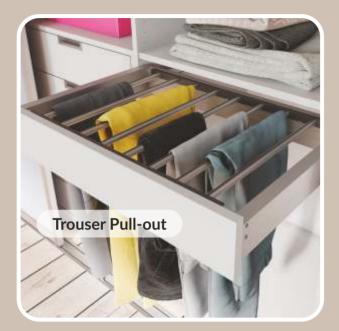

on of opulence and functionality in our latest collection of premium modular sliding wardrobes. Immerse yourself in the epitome of luxury, where meticulous craftsmanship meets cutting-edge design. Regal transcends conventional wardrobe concepts, offering a customizable and sophisticated storage solution tailored to your lifestyle. The collection's modular design ensures adaptability, allowing you to curate a space that reflects your unique taste. Elevate your living experience with Regal's exquisite finishes and refined aesthetics, as IVAS continues to set the benchmark for unparalleled elegance and innovation in the world of wardrobes.



FLOOR TO CEILING WARDROBES









S-1200









AIR SYSTEM

S-1200 AIR B









S-300



















S-720



# PAIR WITH MODERN ACCESSORIES











#### COLOURS & FINISHES - INFILL MATERIAL



- Suede Finish Laminate
- High Gloss Laminate
- Exclusive Laminate
- Super Matte Laminate
- PU Paint
- 4mm Clear Glass
- 4mm Extra Clear Glass
- 4mm Back Painted Glass
- Gloss & Matte

- 4mm Grey/Tinted Glass
- 4mm Clear Mirror Glass
- 4mm Extra Clear Mirror Glass
- 5mm Extra Clear Fluted Glass
- 5mm Brown Tinted Fluted Glass
- 5mm Tinted M.O.P. Grey/Brown Fabric Glass
- 5mm Brown One-way Reflective Glass
- 5mm Gold One-way Reflective Glass

## REGAL COLLECTION

| SLIDING<br>PROFILE | LIGHT<br>BRONZE | BLACK<br>MATTE | SILVER   | DARK<br>BRONZE | LOCKABLE | HANDLE   |
|--------------------|-----------------|----------------|----------|----------------|----------|----------|
| S-1200             | <b>~</b>        | ~              | ×