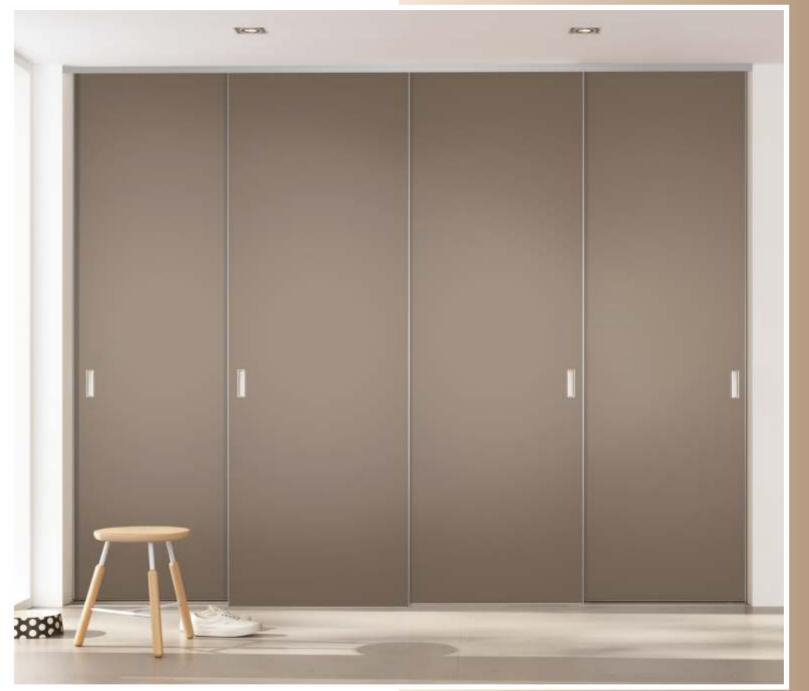

dia



Introducing Regal by IVAS – an unparalleled fusion of opulence and functionality in our latest collection of premium modular sliding wardrobes. Immerse yourself in the epitome of luxury, where meticulous craftsmanship meets cutting-edge design. Regal transcends conventional wardrobe concepts, offering a customizable and sophisticated storage solution tailored to your lifestyle. The collection's modular design ensures adaptability, allowing you to curate a space that reflects your unique taste. Elevate your living experience with Regal's exquisite finishes and refined aesthetics, as IVAS continues to set the benchmark for unparalleled elegance and innovation in the world of wardrobes.



FLOOR TO CEILING WARDROBES









S-1200









AIR SYSTEM

S-1200 AIR B









S-300



















S-720



# PAIR WITH MODERN ACCESSORIES











#### COLOURS & FINISHES - INFILL MATERIAL



- Suede Finish Laminate
- High Gloss Laminate
- Exclusive Laminate
- Super Matte Laminate
- PU Paint
- 4mm Clear Glass
- 4mm Extra Clear Glass
- 4mm Back Painted Glass
- Gloss & Matte

- 4mm Grey/Tinted Glass
- 4mm Clear Mirror Glass
- 4mm Extra Clear Mirror Glass
- 5mm Extra Clear Fluted Glass
- 5mm Brown Tinted Fluted Glass
- 5mm Tinted M.O.P. Grey/Brown Fabric Glass
- 5mm Brown One-way Reflective Glass
- 5mm Gold One-way Reflective Glass

## REGAL COLLECTION

| SLIDING<br>PROFILE | LIGHT<br>BRONZE | BLACK<br>MATTE | SILVER   | DARK<br>BRONZE | LOCKABLE | HANDLE   |
|--------------------|-----------------|----------------|----------|----------------|----------|----------|
| S-120