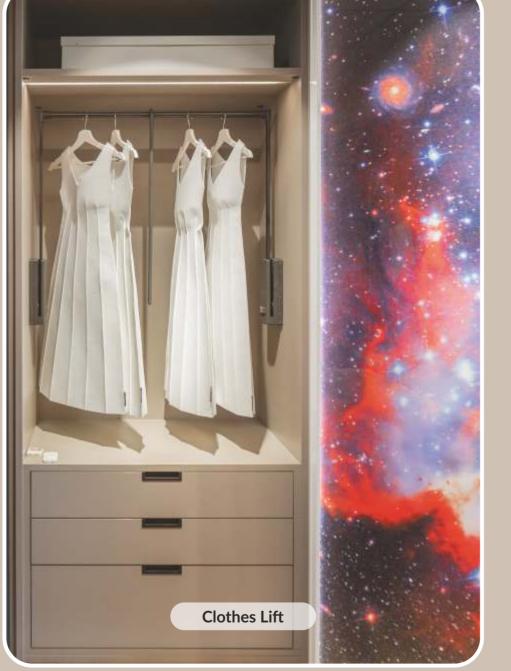

#### HOW TO SELECT THE RIGHT WARDROBE

Evaluate internal

organization:

Assess your storage requirements:

Begin by evaluating your storage needs. Consider the types of items you'll be storing, such as clothing, accessories, shoes, and other belongings. Determine the quantity and variety of items to ensure you choose a wardrobe with adequate space and suitable compartments.

Measure your space:

Measure the available Look for wardrobes that offer efficient internal space in your room with our experts where the organization options. Consider features like wardrobe will be placed. Consider ceiling height, hanging rods, adjustable wall width, and depth. shelves, drawers, and This will help you accessory determine the size and compartments. Ensure dimensions of the the internal layout aligns wardrobe that will fit with your storage needs comfortably within your and allows for easy space without organization and obstructing movement retrieval of items. or other furniture.