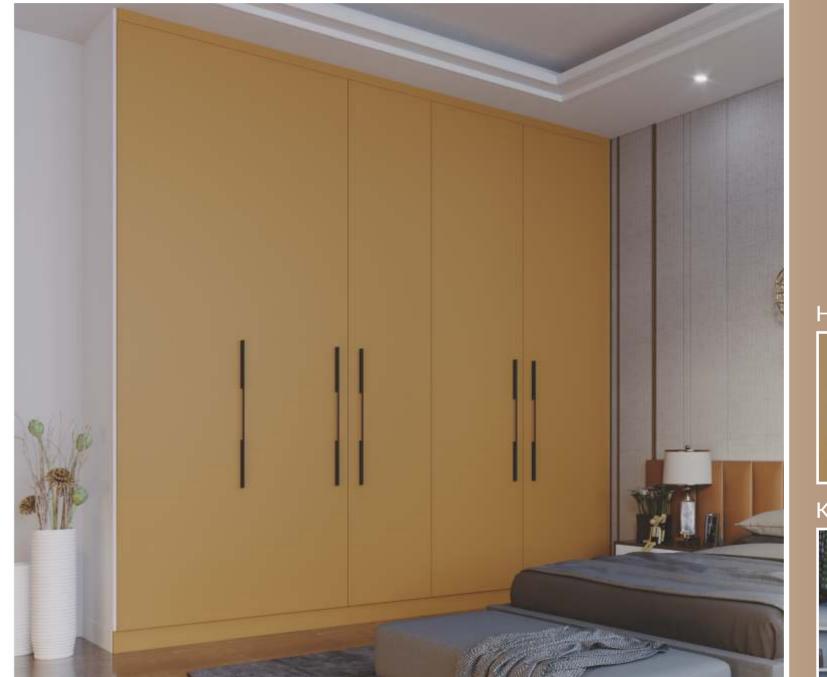

**FINISHES:** Suede Finish Laminate | High Gloss Laminate | Exclusive Laminate | Supermatt Finish Acrylic Gloss, Matt & Metallic Finish | Acryglass Finish | PU Paint Finish

Experience the harmonious blend of style and functionality in our latest collection of hinged wardrobes.

Embrace the essence of effortless organization with sleek designs that elevate any space. Crafted with precision and attention to detail, Harmony offers a range of versatile options to suit every taste and lifestyle. From modern minimalism to timeless elegance, each wardrobe is thoughtfully designed to enhance your living environemnt.

Experience the perfect fusion of form and function with IVAS's Harmony collection, where simplicity meets sophistication in the art of wardrobe craftsmanship.