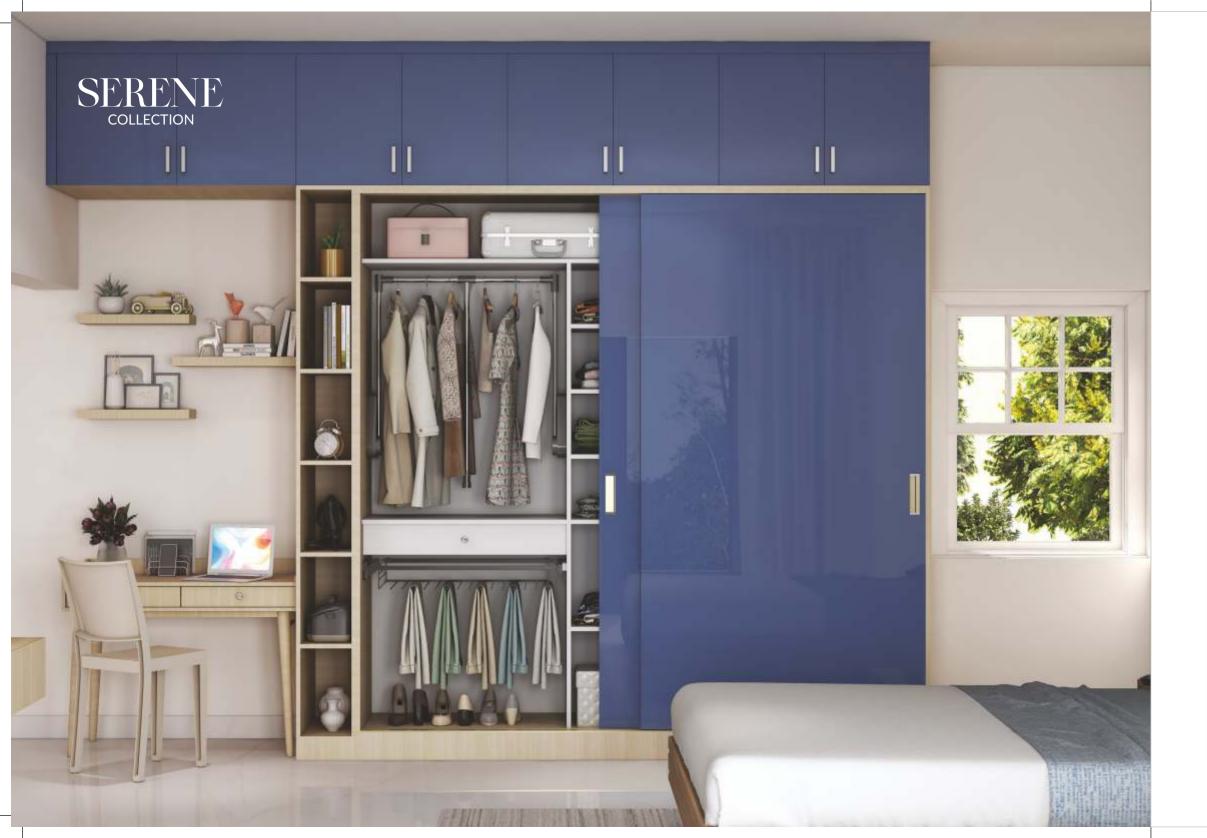

Introducing Serene by IVAS – a captivating collection of sliding wardrobes designed to redefine your living spaces.

Melding contemporary aesthetics with functionality, each wardrobe is a testament to IVAS's commitment to elegance and efficiency. The sleek sliding doors, available in a spectrum of sophisticated finishes, effortlessly unveil a world of organized tranquility within. Serene is more than furniture; it's an embodiment of tailored living, offering intelligent storage solutions and customizable compartments to suit your lifestyle. Transform your space with Serene – where every detail is crafted for a harmonious blend of style and serenity, exclusively from IVAS.

SLIDING WARDROBES